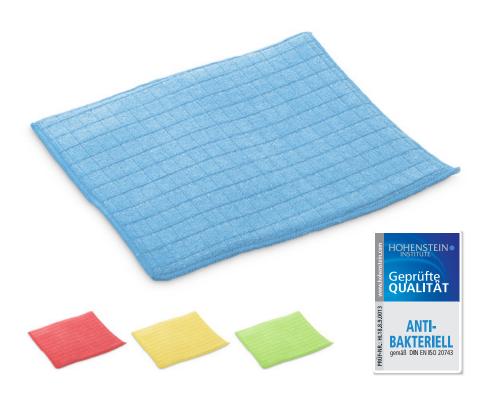

#### **PRODUCT DESCRIPTION**

These new high-tech sponge cloths have pure silver blended into some of the polyester fibres. This innovative technique gives the cloths long-lasting antibacterial action and ensures powerful surface sterility! Silver is environmentally friendly and perfectly tolerated by skin. The cloths have the outstanding cleaning power of a microfibre cloth combined with a PU sponge that guarantees more than 500% water absorption. The new silver thread sponge cloths retain the full antibacterial effect even after multiple washings! They prevent unpleasant odours and provide long-term protection against microbial contamination!

### **FEATUERS**

- Extremely absorbent
- > 500% water absorption
- Deep-cleaning power
- Hohenstein certified (HL 18.8.9.0013)
- Long-lasting antibacterial action
- 99.9% surface sterility
- Use wet or dry on all surfaces

## **PRODUCT DATA**

| Material:             | Polyester,<br>Polyamid,<br>Silveryarn,<br>Polyurethan |  |  |
|-----------------------|-------------------------------------------------------|--|--|
| <b></b> *             | · · · · · · · · · · · · · · · · · · ·                 |  |  |
| Size <sup>*</sup> :   | 15 x 20 cm                                            |  |  |
| Weight <sup>*</sup> : | 35 g                                                  |  |  |
| Content:              | 4-pack                                                |  |  |
| Art-Nr.:              | 单 100849, red                                         |  |  |
|                       | 100850, green                                         |  |  |
|                       | 100851, blue                                          |  |  |
|                       | • 100852, yellow                                      |  |  |