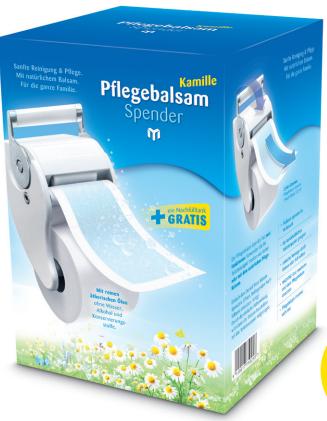

# Intimate Care Balm Dispenser

## **PRODUCT DESCRIPTION**

The **intimate care balm dispenser** is a toilet paper dispenser for the dispensing of either dry toilet paper or paper moistened with intimate care balm for personal intimate use. The unique running gear design allows the paper to be both pushed forward and coated with balm. All that is needed to coat standard toilet paper with the balm is a simple pull of the lever. During non-use, the lever remains dry.

#### Intimate care balm

Gentle, natural cleansing and intimate care. In contrast to many conventional wipes, this balm is free from water, alcohol and preservatives. Specially developed and produced from medicinal white oil in accordance with European Pharmacopoeia standards, it contains soothing extracts of Roman chamomile, linaloe and palmarosa for the mild and natural cleansing of the intimate area while also caring for the skin and reducing bacteria. The soothing effect of the ingredients was even known to and valued by Cleopatra. There are 160 applications in one bottle, and it also has a soothing effect when used on delicate baby skin, is anti-allergenic and hygiene-tested.