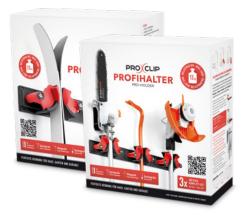

## **PACKAGING 1-PACK**

**Size**\*: 168 x 260 x 90 mm

**Weight\*:** 350 g **Item-No.:** 100060

**EAN:** 9120017751816

#### **PACKAGING 3-PACK**

**Size**\*: 190 x 208 x 88 mm

Weight\*: 1 kg

Item-No.: 100061

**EAN:** 9120017751823

\* Approx data

CERTIFIED COMPANY