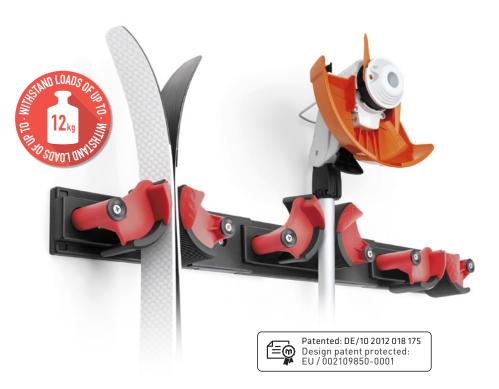

### **PRODUCT DESCRIPTION**

No other holder system is as user-friendly while at the same time, being able to withstand as much as PRO CLIP can, and no other system has as many possible uses. Whether for winter sports, household, DIY or garden equipment, it is the perfect solution for practical and easily accessible storage and is user-friendly and efficient. With PRO CLIP, almost everything can be stored without the need for manual opening. Operation is extremely easy and self-explanatory thanks to the parallel clamping jaws. The jaws are kept in parallel thanks to an internal toothed rod which is pre-tensioned by a spring and ensures that the clamping jaws automatically close, and that therefore that even thin and light objects can be clamped. PRO CLIP can be installed in various versions without any problems. Either each unit individually at the desired position or as a set by using the connecting elements.

#### **FEATURES**

- Easy handling
- Can be extended as required
- Weight determines the clamping effect!
- Simple installation
- Can withstand loads of up to 12kg
- Patented DE / 10 2012 018 175
- Design patent protected EU / 002109850-0001
- Suitable for: skis, snowboards, skateboards, sports equipment, garden and pole-based equipment

#### **PRODUKTDATEN**

Material: Glass fiber

reinforced plastic

Colors: red/black

**Size\*:** 168 x 70 x 85 mm

**Weight\*:** 290 g