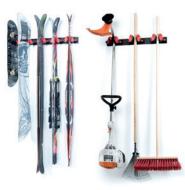

### **PRODUCT DESCRIPTION**

No other holder system is as user-friendly while at the same time, being able to withstand as much as PRO CLIP can, and no other system has as many possible uses. Whether for winter sports, household, DIY or garden equipment, it is the perfect solution for practical and easily accessible storage and is user-friendly and efficient. With PRO CLIP, almost everything can be stored without the need for manual opening. Operation is extremely easy and self-explanatory thanks to the parallel clamping jaws. The jaws are kept in parallel thanks to an internal toothed rod which is pre-tensioned by a spring and ensures that the clamping jaws automatically close, and that therefore that even thin and light objects can be clamped. PRO CLIP can be installed in various versions without any problems. Either each unit individually at the desired position or as a set by using the connecting elements.

#### **FEATURES**

- Easy handling
- Can be extended as required
- Weight determines the clamping effect!
- Simple installation
- Can withstand loads of up to 12kg
- Patented DE / 10 2012 018 175
- Design patent protected EU / 002109850-0001
- Suitable for: skis, snowboards, skateboards, sports equipment, garden and pole-based equipment