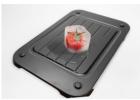

## **PRODUCT DESCRIPTION**

A revolutionary product for the kitchen! You can now defrost frozen food on this board ten times faster than on conventional bases, as this surface-sealed basic board is highly conductive of both cold and heat. This ensures that the thawing process is quick but gentle, so that it is not possible for bacteria to form.

The liquid that comes from the thawing process is collected by handy juice grooves. To then chop the thawed food, just click a chopping plate onto the non-slip basic board – the new Easy Click system makes this particularly easy.