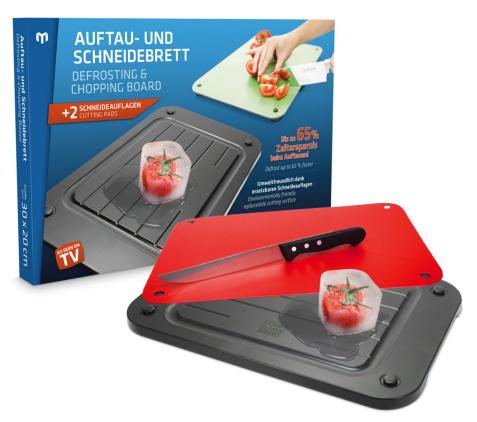

## **Defrost and Chopping Board**

## **PRODUCT DESCRIPTION**

A revolutionary product for the kitchen! You can now defrost frozen food on this board ten times faster than on conventional bases, as this surface-sealed basic board is highly conductive of both cold and heat. This ensures that the thawing process is quick but gentle, so that it is not possible for bacteria to form.

The liquid that comes from the thawing process is collected by handy juice grooves. To then chop the thawed food, just click a chopping plate onto the non-slip basic board – the new Easy Click system makes this particularly easy.

## **FEATUERS**

- Saves up to 65% of time during defrosting
- Environmentally-friendly
- Replaceable chopping plates
- Blade-protective
- Hygienic

## **TECHNICAL SPECS**

Material: Plastic, aluminum

**Color:** Defrost board:

anthracite Chopping plate: red, green

**Size:** 30 x 20 cm

Weight\*: 860 g

Content: 1x Defrost board

2x Chopping plates