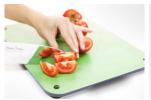

The liquid that comes from the thawing process is collected by handy juice grooves. To then chop the thawed food, just click a chopping plate onto the non-slip basic board – the new Easy Click system makes this particularly easy.

The defrost board is made from a PTFE metal alloy. The chopping plates are made from food-safe and blade-protective polypropylene. The defrost board can be cleaned with normal dishwashing liquids, the chopping plates are dishwasher-safe.