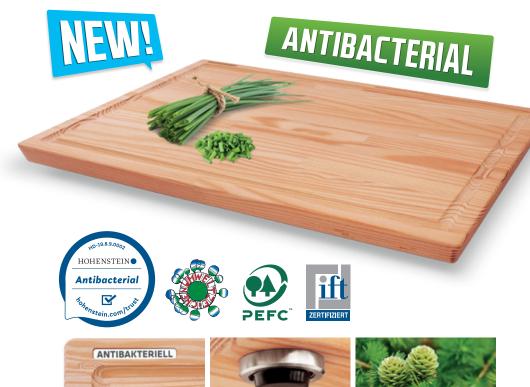

# Large cutting board – natural mountain larch

Wooden cutting boards better than plastic because they contain natural essential larch resin

Quality stainless steel sign

Very large rubber-coated stainless steel foot for stability

## **PRODUCT DESCRIPTION**

A good cutting board is one of the most important kitchen utensils. Many research studies have shown that wooden cutting boards are better than plastic boards because wood, and in particular the native mountain larch we use, has a natural antibacterial action. This has been tested and proven by the Hohenstein Institute. This solid larch cutting board boasts a classic and timeless design. The board features a top quality look, extreme stability and the unique natural antibacterial properties of sold larch from the high mountains. Carefully laminated, solid larch cut in rift and semi-rift (annual growth rings) ensures minimal warpage and unlike conventional products it typically resists cracking. The stainless steel foot, made using top quality chromium steel, has a highly elastic rubberised coating is a classy design that ensures excellent ventilation underneath the board and guarantees secure, non-slip use.

### **FEATURES**

- Long-lasting antibacterial action
- Certified by the Hohenstein institute (19.8.3.0002)
- 100% solid mountain larch from Austria
- High quality, rugged, stabile, extreme long-lasting
- Finger-jointed construction (IFT), largely with no limbs or faults
- Easy on blades
- Easy to care for
- Rubber-coated solid stainless foot makes it extremely stable; never slips
- No microplastics (that accumulate when cutting on plastic boards)
- Made with exclusively renewably sourced wood
- Climate protection: CO2 (cutting board stores 2.3 kg CO2)
- MADE in AUSTRIA