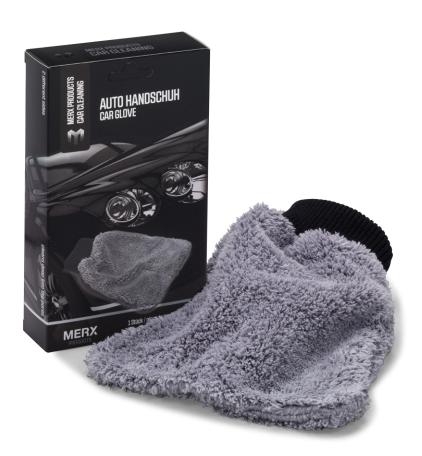

# Car Glove

#### PRODUCT DESCRIPTION

The MERX Car Glove can be used for both the interior (removing dust from the dashboard) and the exterior for applying and polishing with MERX SprayWax.

**Dusting:** Upon movement across the dashboard, the Microfiber glove becomes statically charged and quickly binds dust particles.

**Polishing and sealing:** The fine Microfiber plush material ensures gentle treatment of paintwork. Apply MERX Spray Wax and polish using the glove.

www.merxproducts.com

### **PRODUCTS SPECS**

Material: 100% MicrofiberColor: gray

**Size\*:** 17 x 22 cm

Weight\*: 49 g