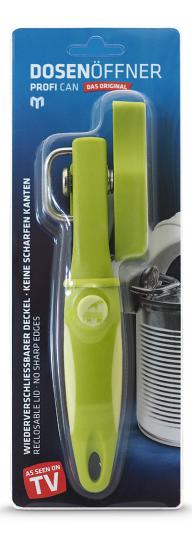

# **Can opener**Profi Can – The Original

## **PRODUCT DESCRIPTION**

Profi Can allows you to open cans without rough edges. This comfort version for daily use has a non-slip plastic grip which ensures easy handling. Cans are opened externally at the rim of the lid, meaning that no sharp edges are formed either on the lid or the can rim. In contrast with conventional models, metal shavings do not become mixed with the can contents.

### **FEATUERS**

- Easy to operate with low physical effort
- Safe: no sharp edges are formed
- Hygienic: The lid top and can opener do not come into contact with the can contents
- Functional: After opening the lid can be put back on again. The can contents remain fresh and odors cannot escape
- Head and grip are made from food-safe plastic

# **TECHNICAL SPECS**

Material: High quality plastic

Colors: white/anthracite, lime

**Size:** 210 x 60 x 35 mm

Weight\*: 109 g/unit

Packaging: Blister
PU: 24 units/box

**EAN:** ● 9120017751878

9120017752073