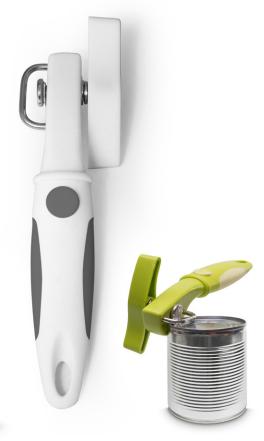

## **PRODUCT DESCRIPTION**

Profi Can allows you to open cans without rough edges. This comfort version for daily use has a non-slip plastic grip which ensures easy handling. Cans are opened externally at the rim of the lid, meaning that no sharp edges are formed either on the lid or the can rim. In contrast with conventional models, metal shavings do not become mixed with the can contents.

The can opener does not come into contact with the can contents. After opening, the lid can be put on once again. This means that the drying out of the can contents and build up of odors can be avoided.

# **TO USE**

Turn the turning grip of the can opener backwards and position onto the can rim. Now turn the turning grip forwards until the can is completely opened and remove the can opener by turning the turning grip slightly backwards. Now you can remove the lid.